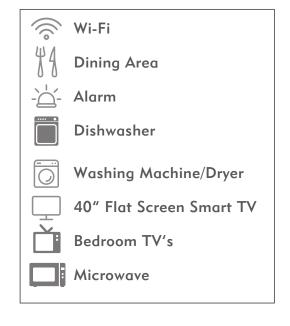

## 6 BEDROOMS | 2 BATHROOMS | SUPERFAST BROADBAND | BOUTIQUE BATHROOMS

Due for completion early 2016, 21 Lidderdale Road is currently under refurbishment from top to bottom with an industrial style to create the ultimate in luxury student living. Property highlights will include Superfast Virgin Media Broadband, Flat Screen Smart TV & luxury bathrooms with boutique styling. All bedrooms will include double beds, workspace with chair, ample storage for all your worldly possessions and a small flat screen TV.