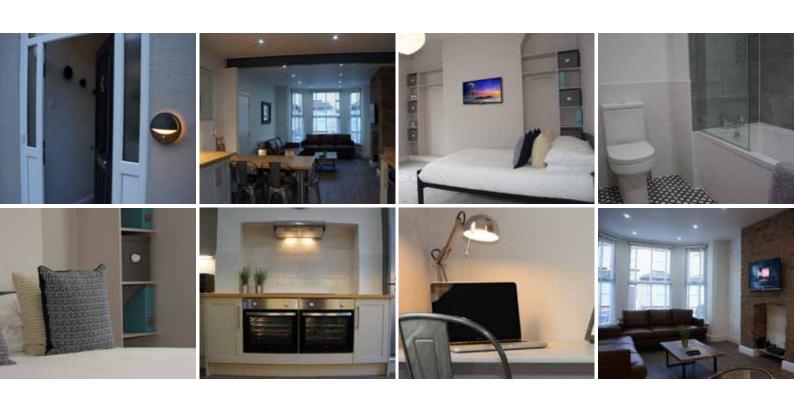

## 6 BEDROOMS | 2 BATHROOMS | SUPERFAST BROADBAND | BOUTIQUE BATHROOMS

Due for completion early 2016, 21 Lidderdale Road is currently under refurbishment from top to bottom with an industrial style to create the ultimate in luxury student living. Property highlights will include Superfast Virgin Media Broadband, Flat Screen Smart TV & luxury bathrooms with boutique styling. All bedrooms will include double beds, workspace with chair, ample storage for all your worldly possessions and a small flat screen TV.

## PROPERTY FEATURES

YOUR STUDENT LIVING

Lidderdale

To book a viewing call 07769 55 40 41 or email tim@yourstudentliving.com

FIRST FLOOR